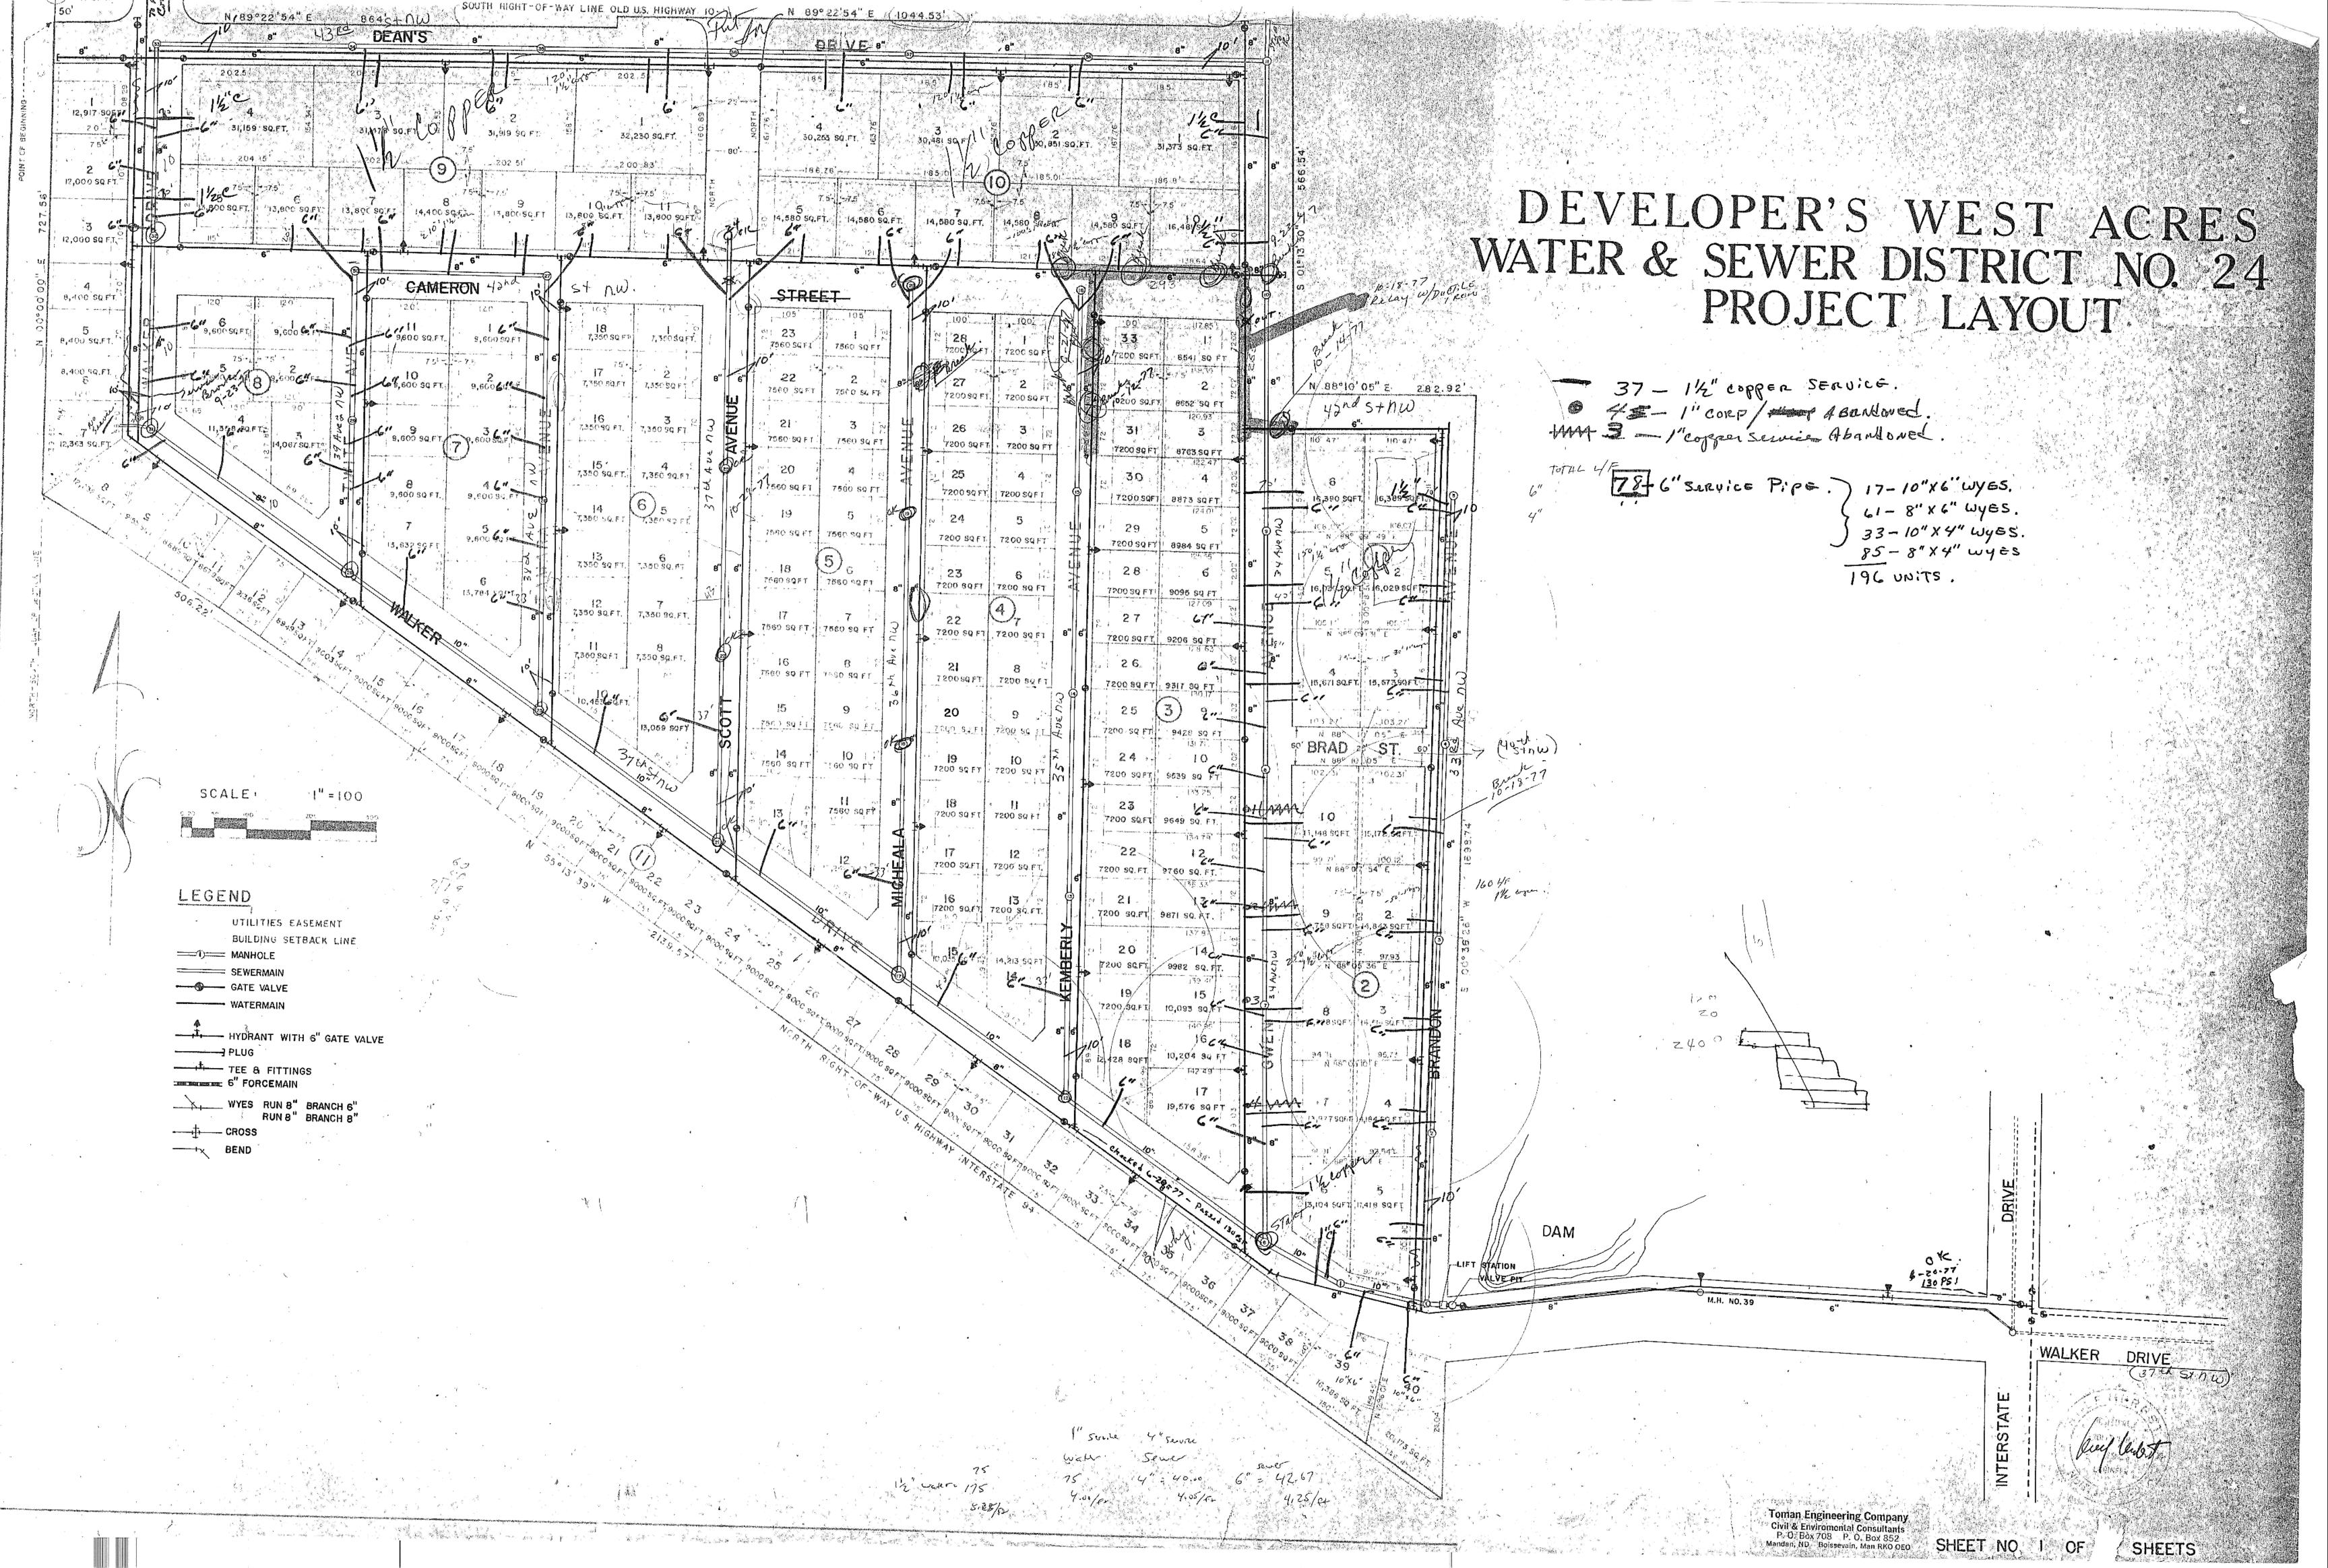

## INDEX

SHEET NO.

TITLE SHEET

- 1. PROJECT LAYOUT-
- 2. WALKER DRIVE (EASEMENT)
- 3. WALKER DRIVE
- 4. WALKER DRIVE
- TWITE AVENUE
- TAMARA AVENUI
- 5. SCOTT AVENUE
- MICHEALA AVENUE
- 6. KEMBERLY AVENUE
  BRANDON AVENUE
- 7. GWEN AVENUE
- CAMERON STREET
- 8. CAMERON STREET
- 9. DEAN'S DRIVE
- 11. MANHOLE DETAILS