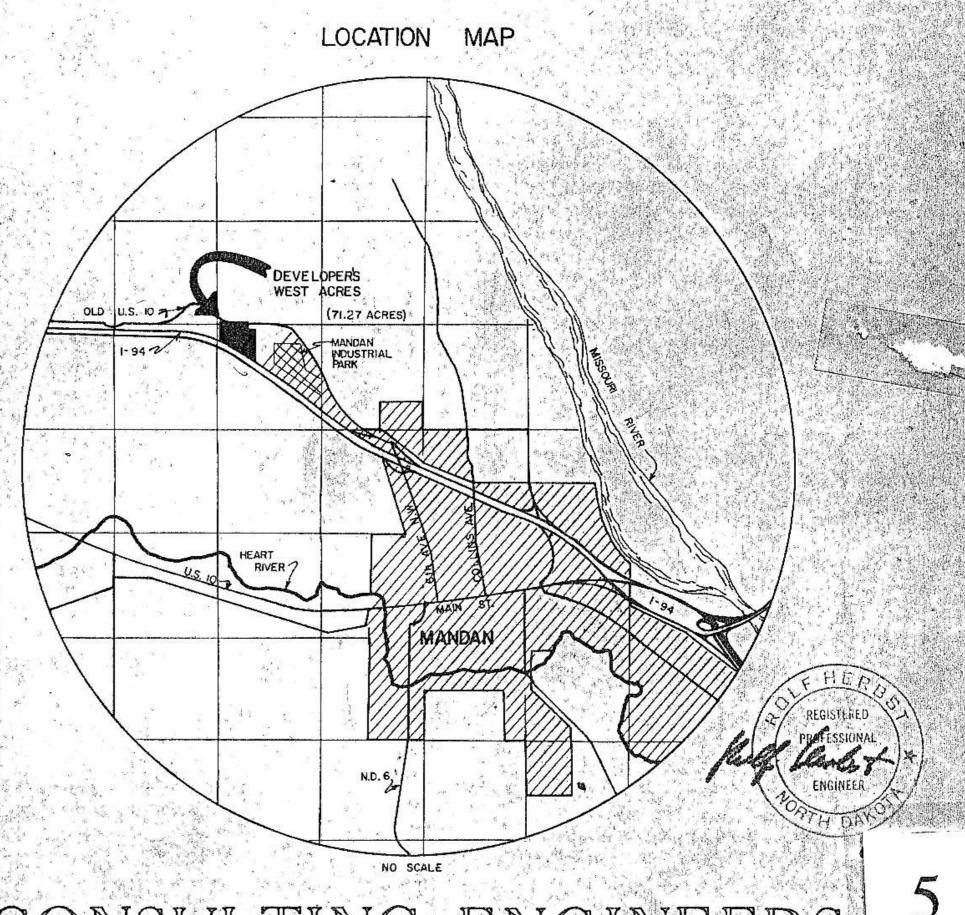

## CONSOLDATED WATER AND SEWER IMPROVENENT DIST. NO. 24 CITY OF MANDAN, NORTH DAKOTA

Landa de Profesional de Maria de Maria de Cara de Cara